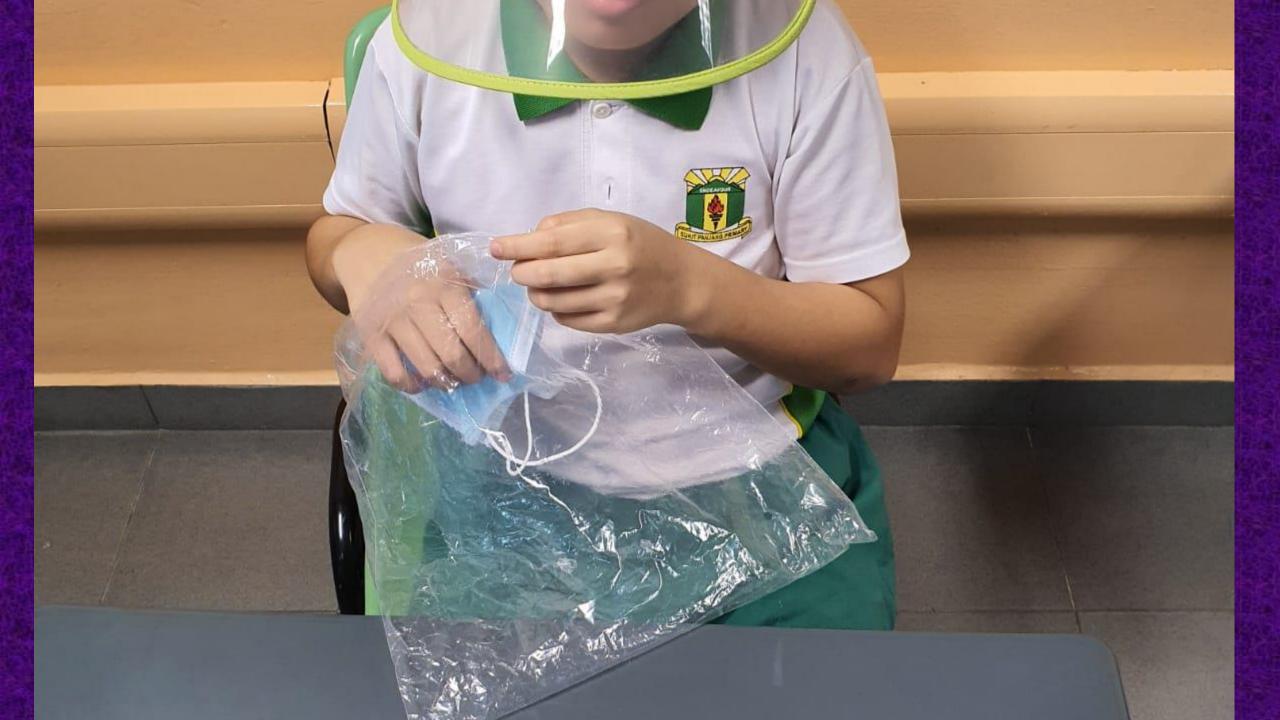

### CLEAN YOUR **NEW** FACE SHIELD **BEFORE** YOU USE IT.

CLEAN THE FACE SHIELD EVERY DAY.

CLEAN YOUR FACE SHIELD ONLY AT HOME.

Clean face shield + Dirty bag = Dirty face shield

REMEMBER TO BRING YOUR FACE SHIELD TO SCHOOL THE NEXT DAY IN A CLEAN BAG.