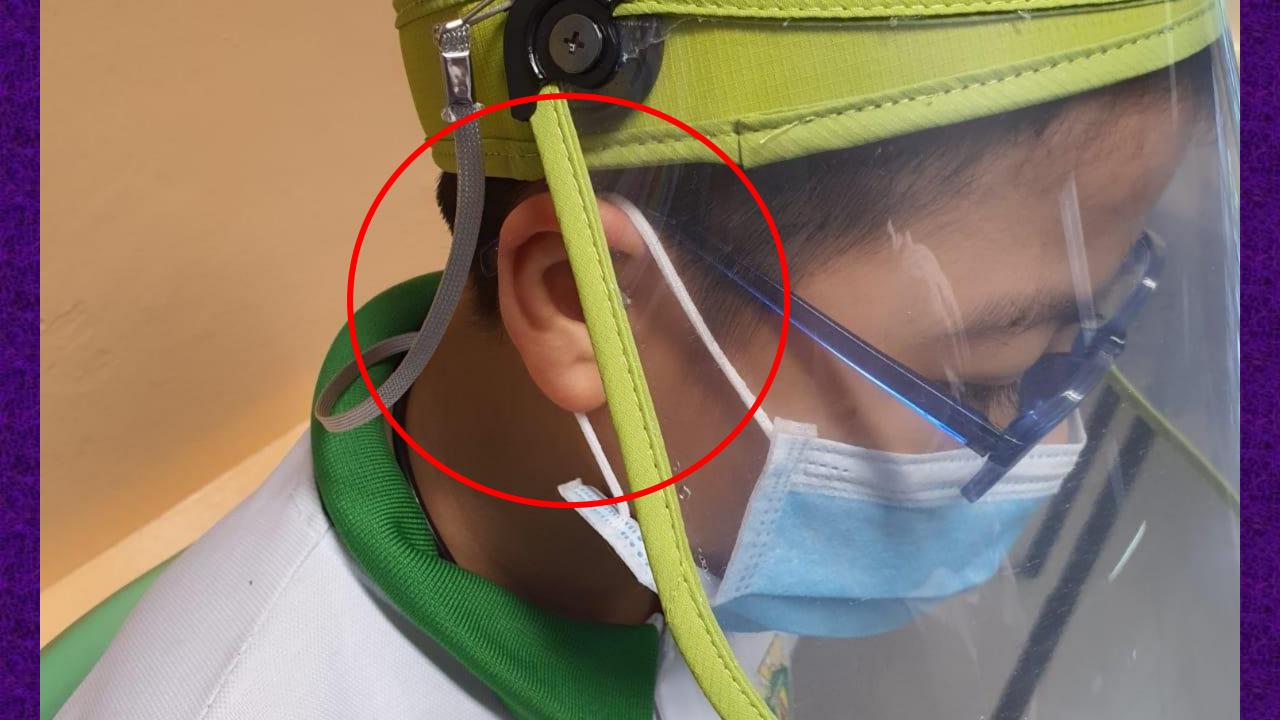

# Check your face shield for any damages such as cracks.

#### DO THE FOLLOWING

### ONLY WHEN YOU REACH HOME.