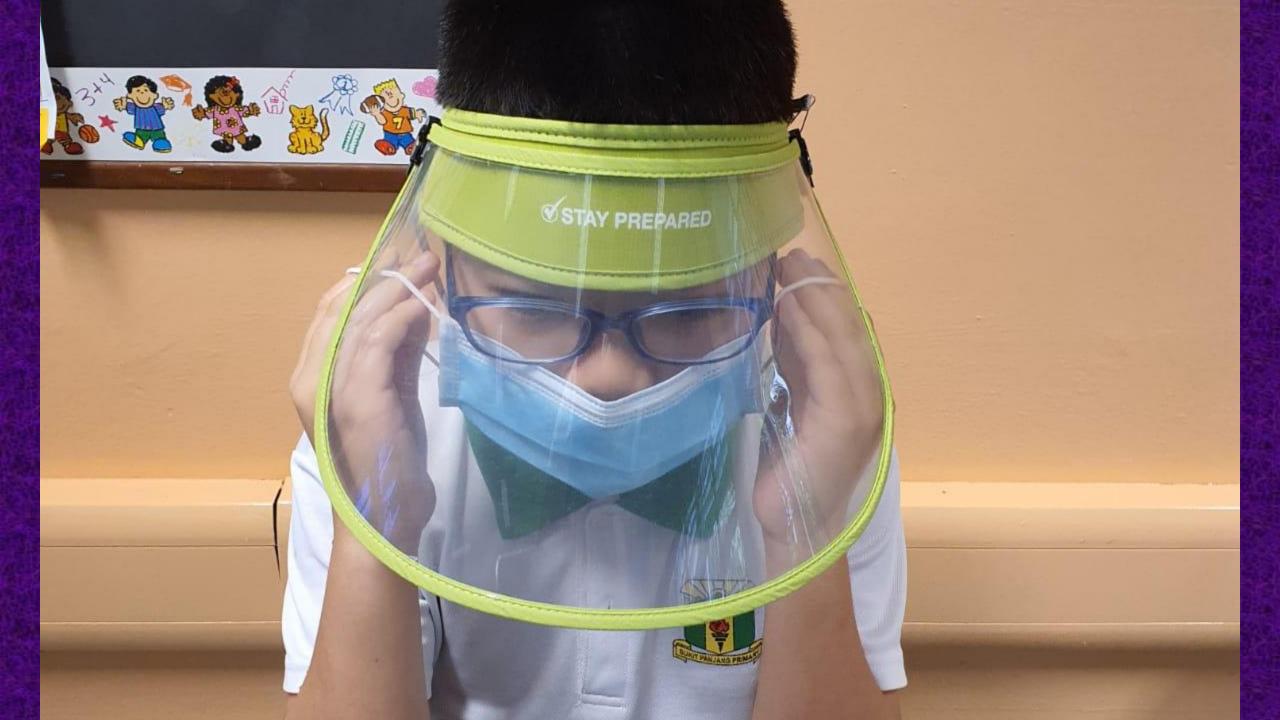

# WHEN DO I WEAR THE FACE SHIELD?

•Wear a face shield when you <u>eat or drink</u> during recess and snack break.

•Put your mask back on when you have finished eating or drinking.

\*Strictly stop talking when you are eating or drinking.