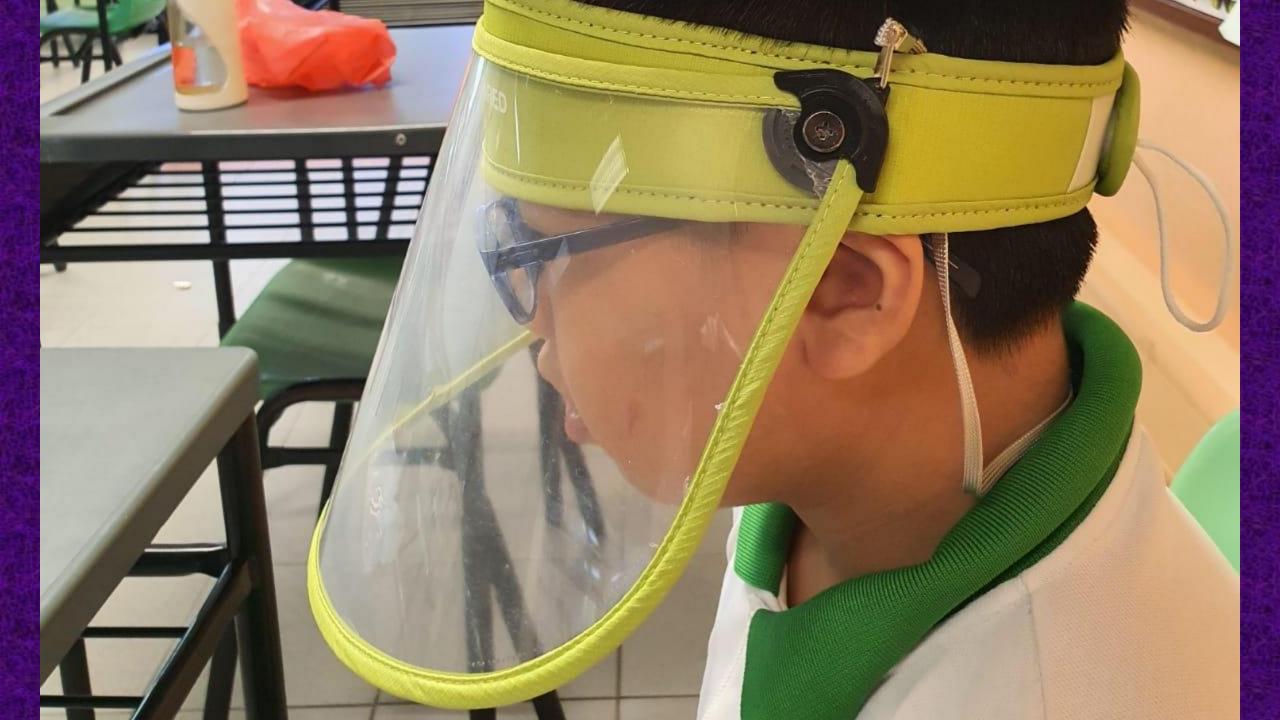

# WHEN DO I WEAR THE FACE SHIELD?

•Wear a face shield when you <u>eat or drink</u> during recess and snack break.

•Put your mask back on when you have finished eating or drinking.

\*Strictly stop talking when you are eating or drinking.