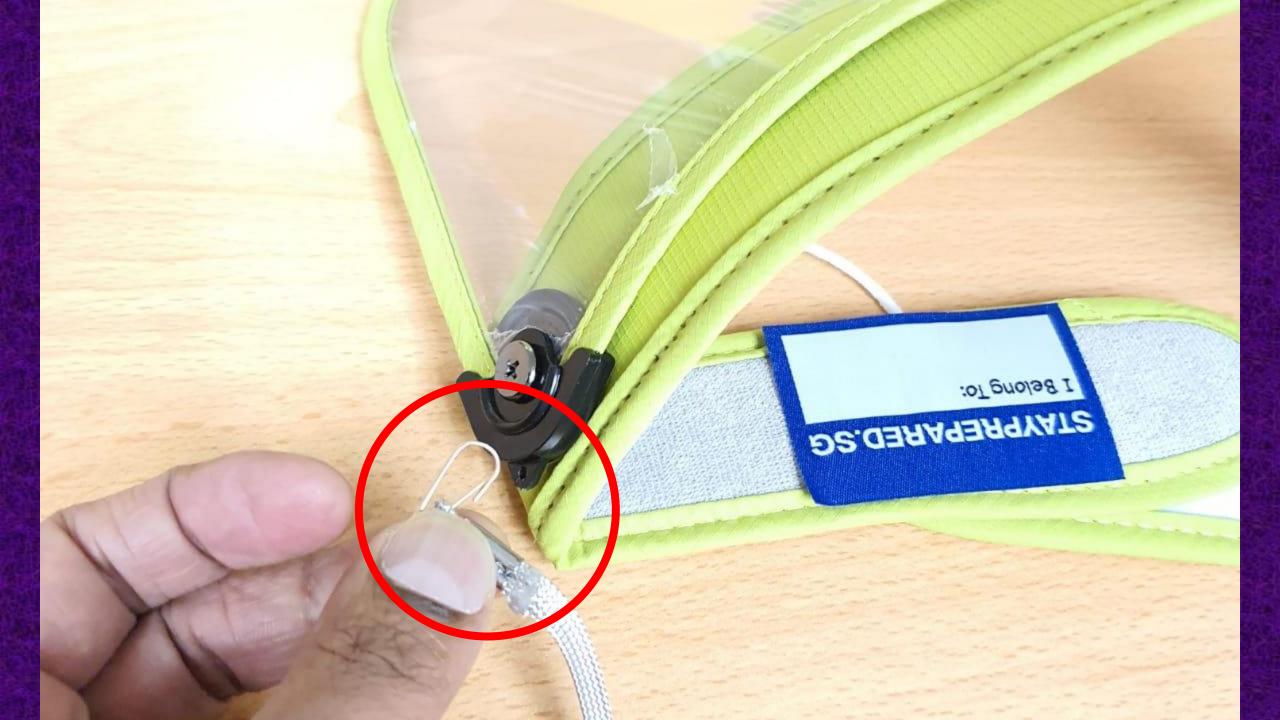

# Check your face shield for any damages such as cracks.

#### DO THE FOLLOWING

### ONLY WHEN YOU REACH HOME.