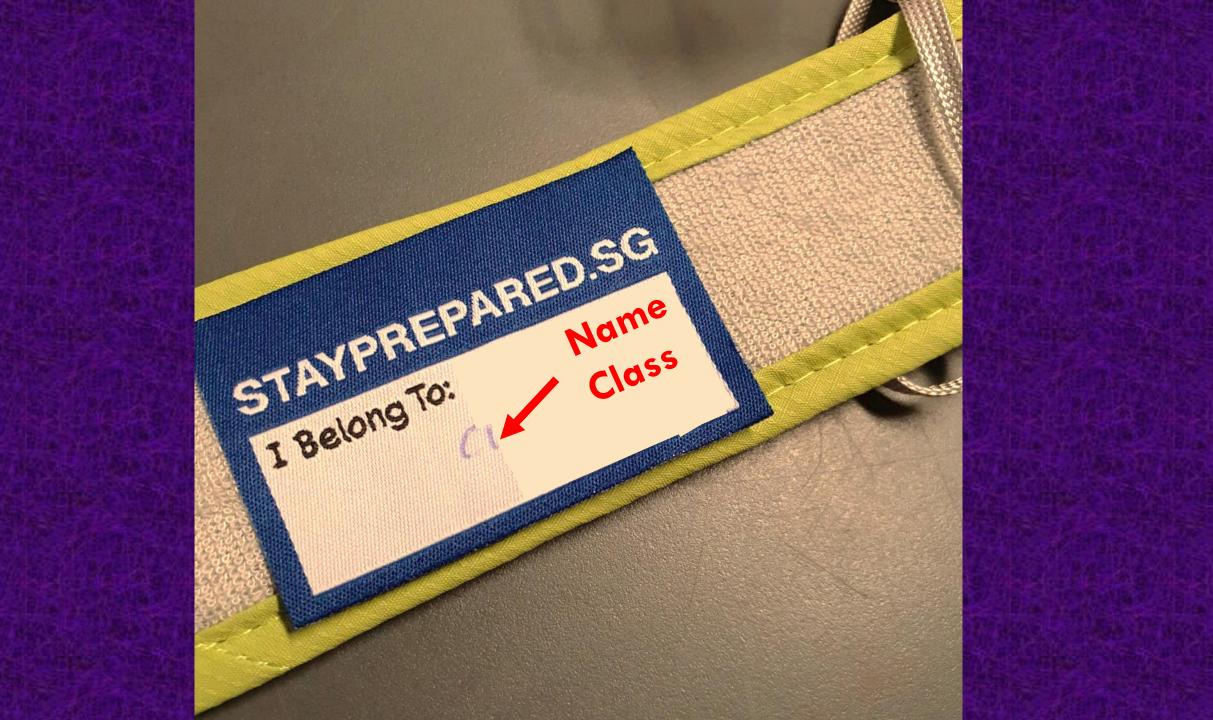

# Check your face shield for any damages such as cracks.

#### DO THE FOLLOWING

### ONLY WHEN YOU REACH HOME.