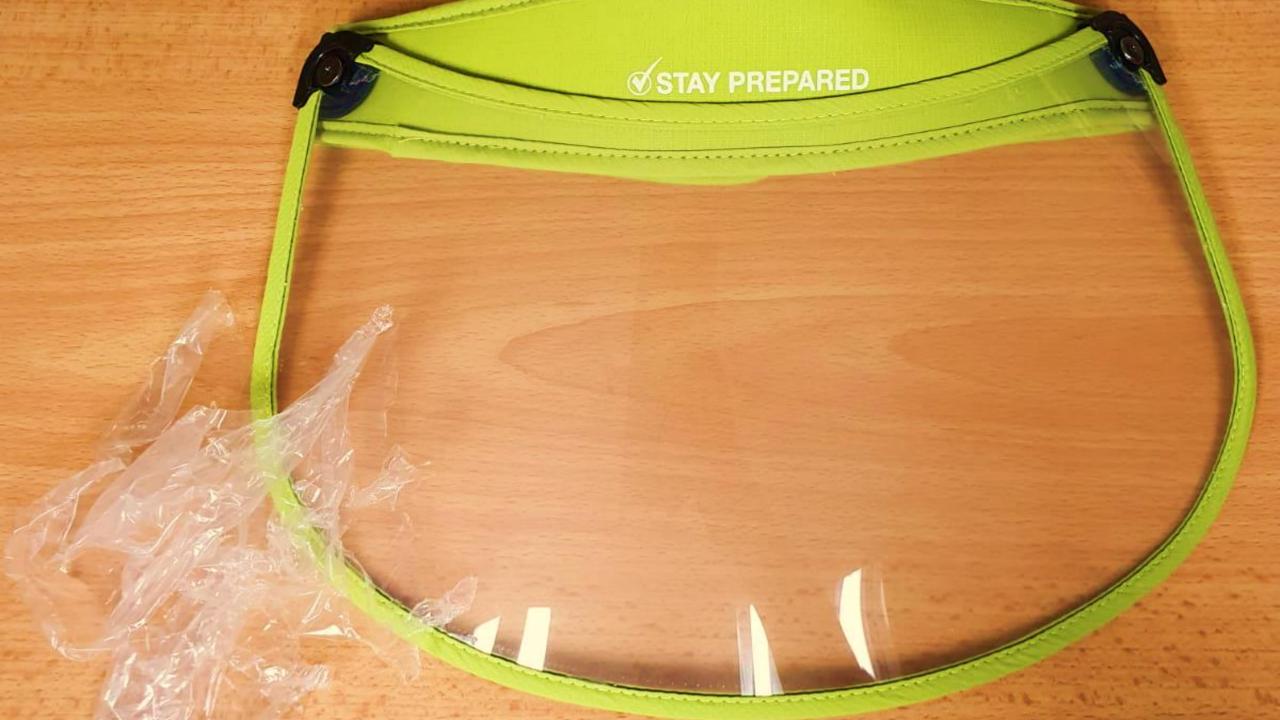

# Check your face shield for any damages such as cracks.

#### DO THE FOLLOWING

### ONLY WHEN YOU REACH HOME.