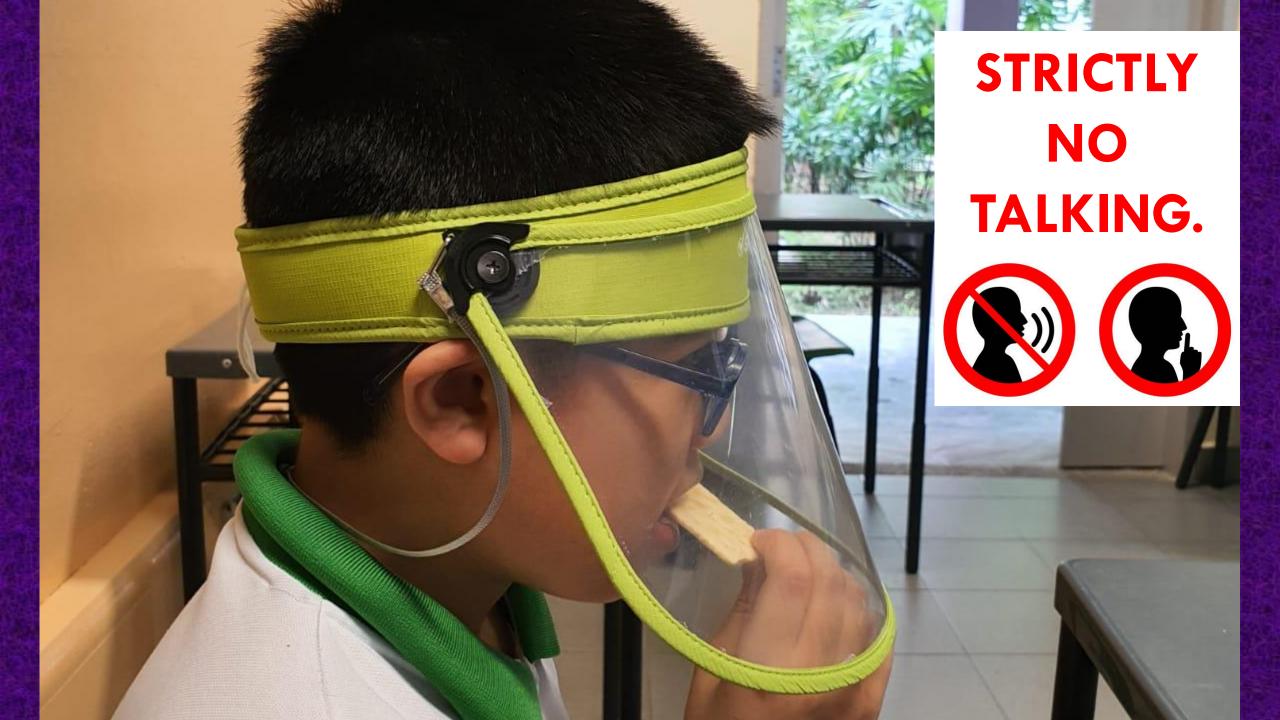

# WHEN DO I WEAR THE FACE SHIELD?

•Wear a face shield when you <u>eat or drink</u> during recess and snack break.

•Put your mask back on when you have finished eating or drinking.

\*Strictly stop talking when you are eating or drinking.