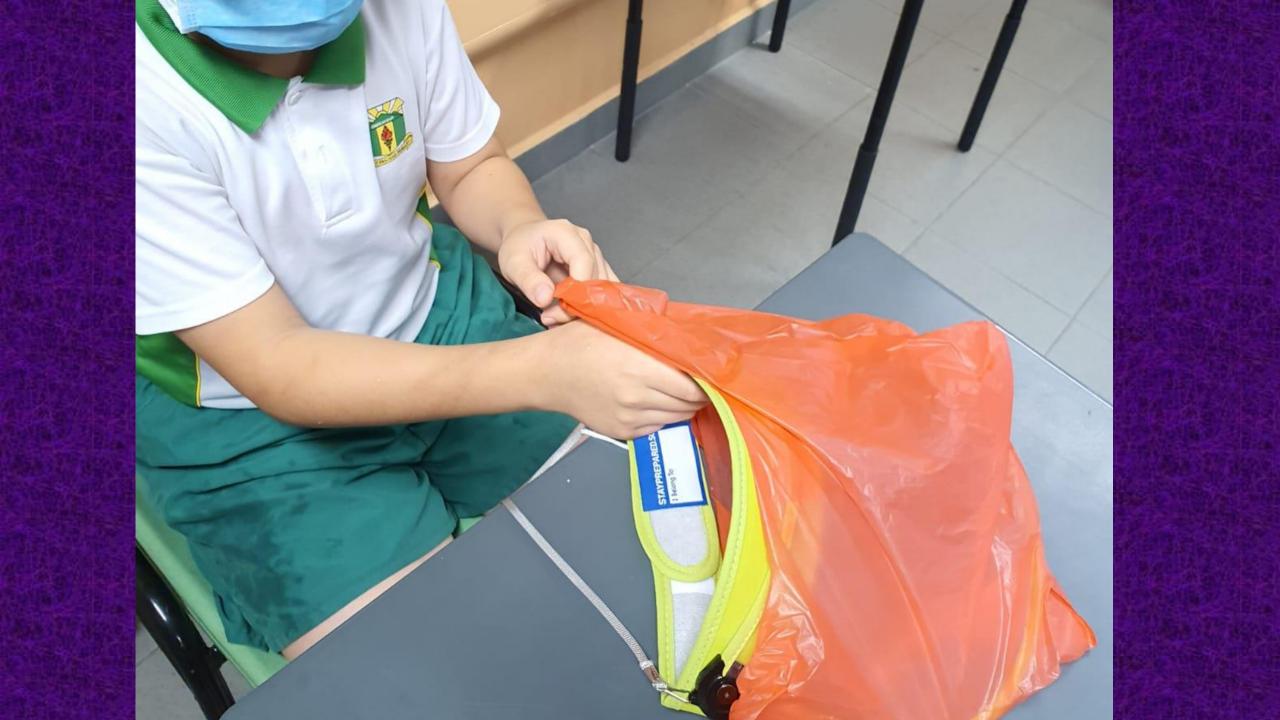

### CLEAN YOUR **NEW** FACE SHIELD **BEFORE** YOU USE IT.

CLEAN THE FACE SHIELD EVERY DAY.

CLEAN YOUR FACE SHIELD ONLY AT HOME.

Clean face shield + Dirty bag = Dirty face shield

REMEMBER TO BRING YOUR FACE SHIELD TO SCHOOL THE NEXT DAY IN A CLEAN BAG.

## YOU WILL HAVE TO CLEAN YOUR FACE SHIELD BEFORE USE.

Bring your face shield back home, get it cleaned.

Bring your face shield to school daily.