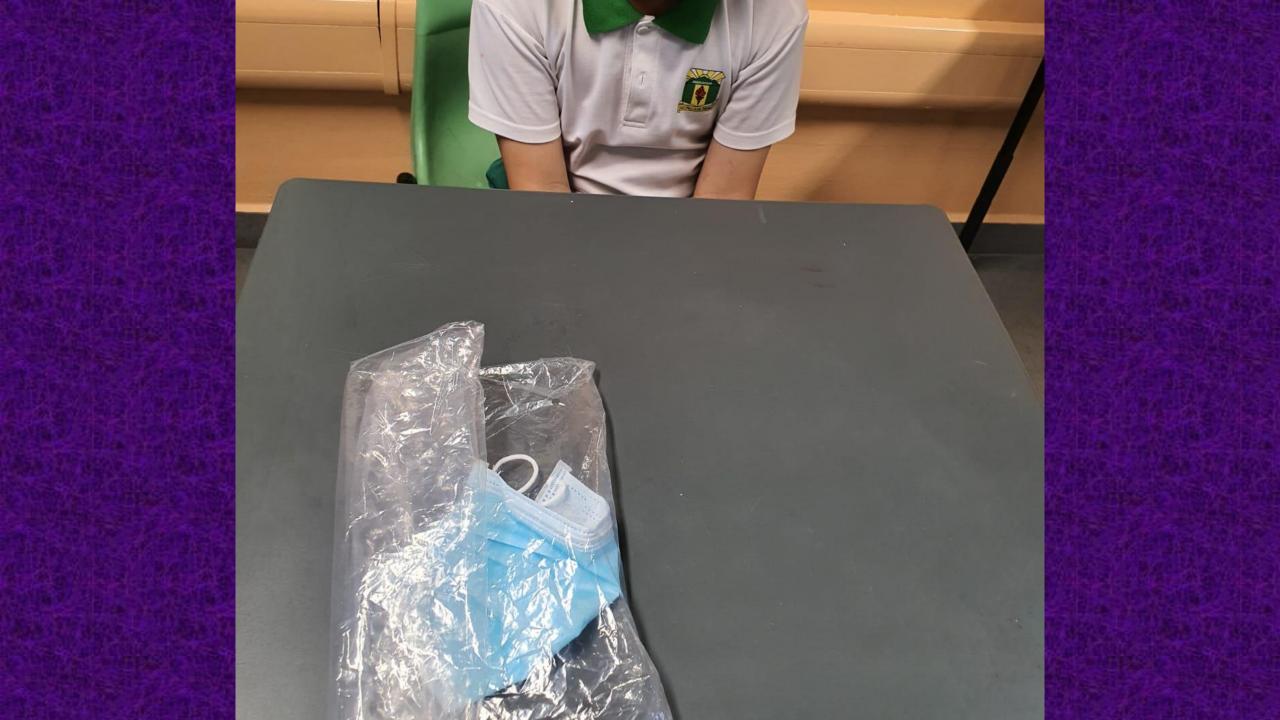

### CLEAN YOUR **NEW** FACE SHIELD **BEFORE** YOU USE IT.

CLEAN THE FACE SHIELD EVERY DAY.

CLEAN YOUR FACE SHIELD ONLY AT HOME.

Clean face shield + Dirty bag = Dirty face shield

REMEMBER TO BRING YOUR FACE SHIELD TO SCHOOL THE NEXT DAY IN A CLEAN BAG.