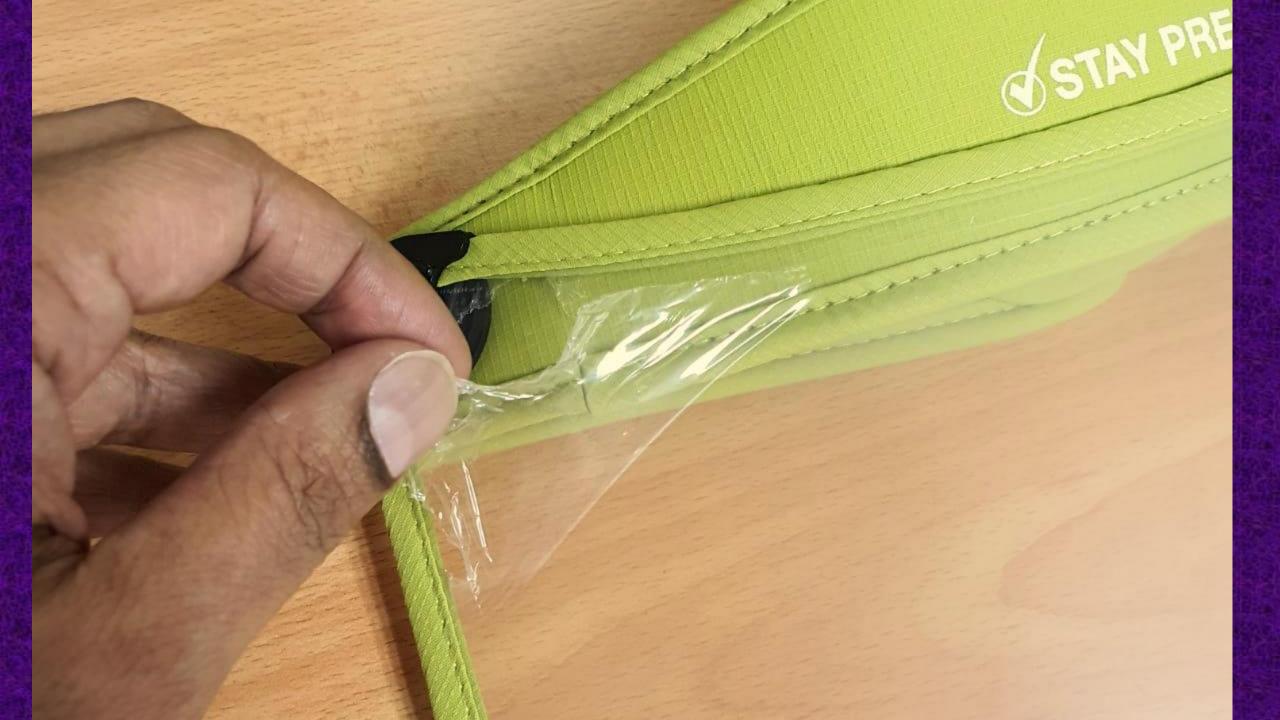

# Check your face shield for any damages such as cracks.

#### DO THE FOLLOWING

### ONLY WHEN YOU REACH HOME.