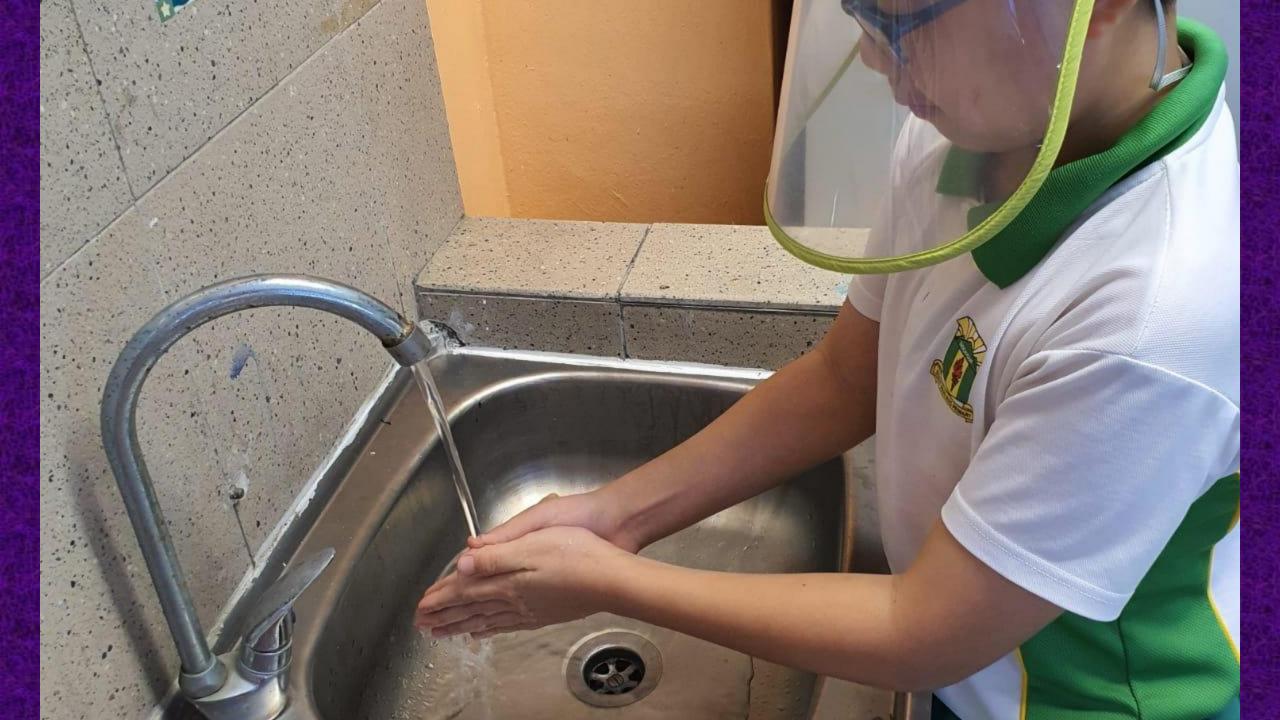

### HOW DO I CLEAN MY FACE SHIELD?

Wash your hands with soap.

Wet a clean towel and add 1 drop of soap on towel.

Wipe the face shield with the towel.

Remember to wipe the inside and the outside of the face shield.

Wash the towel clean and rinse.

Wipe the face shield with the towel again.

Remember to wipe the inside and the outside of the face shield again.

Your face shield is now clean.

Put it at a clean place for it to dry completely.

Wash your hands with soap again.