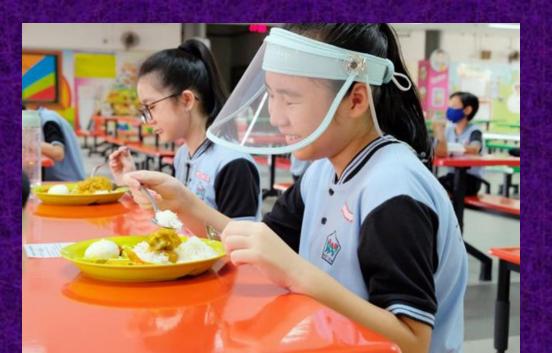

# WHEN DO I WEAR THE FACE SHIELD?

•Wear a face shield when you <u>eat or drink</u> during recess and snack break.

•Put your mask back on when you have finished eating or drinking.

\*Strictly stop talking when you are eating or drinking.