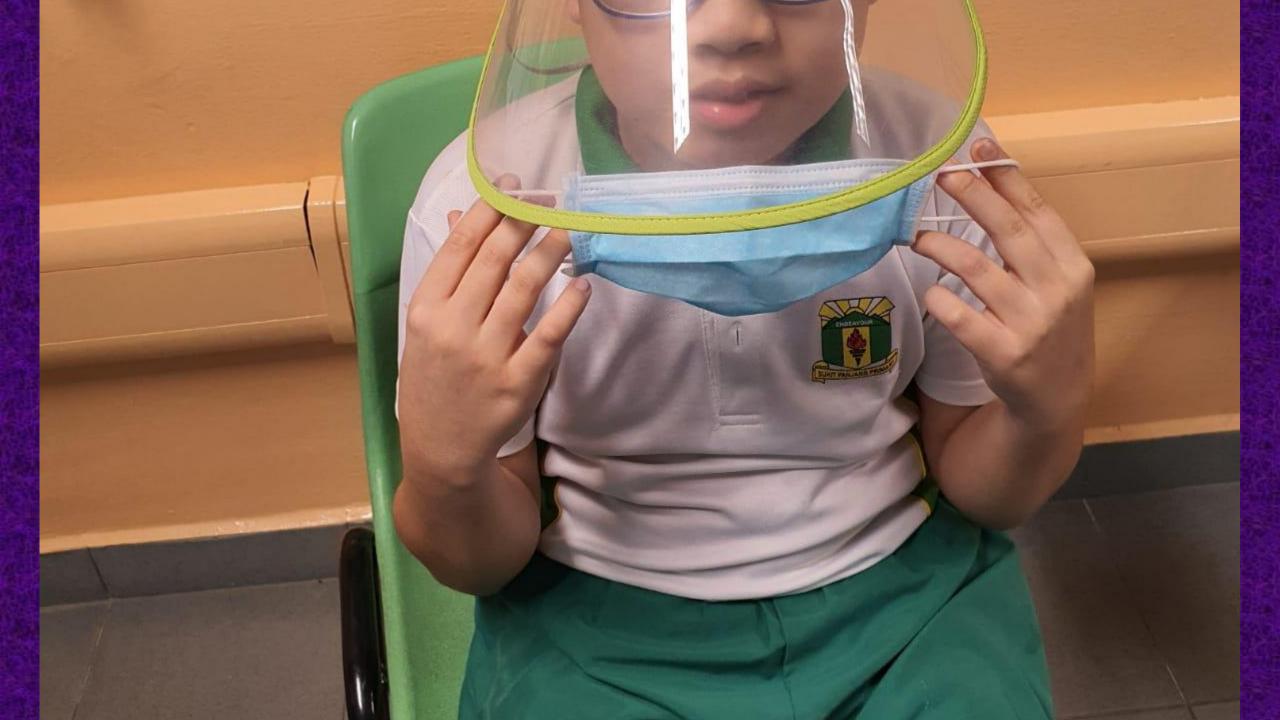

our face shield is now clean.

Put it at a clean place for it to dry completely.

Wash your hands with soap again.



### CLEAN YOUR **NEW** FACE SHIELD **BEFORE** YOU USE IT.

CLEAN THE FACE SHIELD EVERY DAY.

CLEAN YOUR FACE SHIELD ONLY AT HOME.

Clean face shield + Dirty bag = Dirty face shield

REMEMBER TO BRING YOUR FACE SHIELD TO SCHOOL THE NEXT DAY IN A CLEAN BAG.

### CAN I WASH MY FACE SHIELD UNDER RUNNING WATER?

THE FACE SHIELD HAS PARTS MADE OUT OF FABRIC.
THEREFORE, IT IS **NOT** A GOOD IDEA TO WASH YOUR
FACE SHIELD UNDER RUNNING WATER.



# WHEN DO I WEAR THE FACE SHIELD?

•Wear a face shield when you <u>eat or drink</u> during recess and snack break.

•Put your mask back on when you have finished eating or drinking.

\*Strictly stop talking when you are eating or drinking.



































## CAN I WEAR MY FACE SHIELD TO THE CANTEEN TO PACK FOOD?

NO, YOU CANNOT WEAR THE FACE SHIELD TO THE CANTEEN TO PACK FOOD.

YOU WILL WEAR YOUR MASK WHEN YOU GO TO THE CANTEEN TO PACK FOOD.

## DO I NEED TO WEAR A FACE SHIELD IF I NEED TO DRINK SOME WATER?

You do not need to wear a face shield when drinking some water.

Just lift your mask and have a sip of water and put your mask back on.

#### **IMPORTANT POINTS:**

- Be careful if you place your face shields in your bag. Your face shield might get damaged.
- Take good care of your face shields.
- You will clean your face shield when you return home daily.
- Remember to bring your face shield back every day.
- Wear a face shield when eating/drinking during recess and snack break.
- If you lose or need t