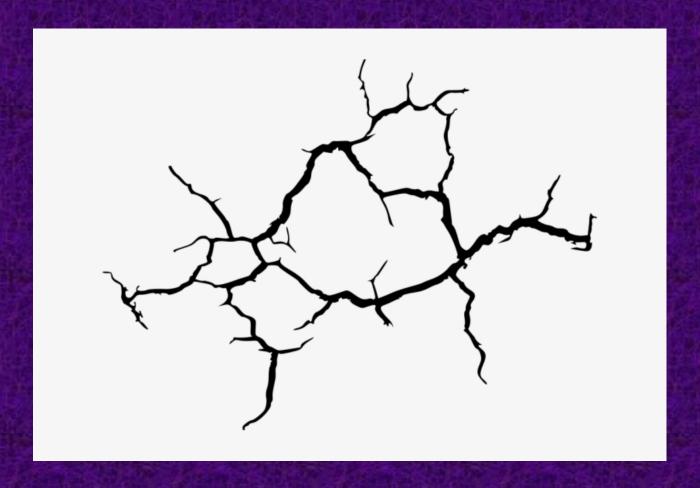

## BE RESPONSIBLE CARE FOR YOUR FACE SHIELD



A STEP BY STEP GUIDE

#### THIS LESSON WILL COVER:

- What to do when you get your face shield?
- How do I clean the face shield?
- When do I wear the face shield?
- How do I wear the face shield?

### WHAT TO DO WHEN YOU GET YOUR FACE SHIELD?



# Check your face shield for any damages such as cracks.







#### DO THE FOLLOWING

### ONLY WHEN YOU REACH HOME.















### HOW DO I CLEAN MY FACE SHIELD?

Wash your hands with soap.



Wet a clean towel and add 1 drop of soap on towel.



Wipe the face shield with the towel.

Remember to wipe the inside and the outside of the face shield.



Wash the towel clean and rinse.



Wipe the face shield with the towel again.

Remember to wipe the inside and the outside of the face shield again.





Your face shield is now clean.

Put it at a clean place for it to dry completely.

Wash your hands with soap again.



### CLEAN YOUR **NEW** FACE SHIELD **BEFORE** YOU USE IT.

CLEAN THE FACE SHIELD EVERY DAY.

CLEAN YOUR FACE SHIELD ONLY AT HOME.

Clean face shield + Dirty bag = Dirty face shield

REMEMBER TO BRING YOUR FACE SHIELD TO SCHOOL T