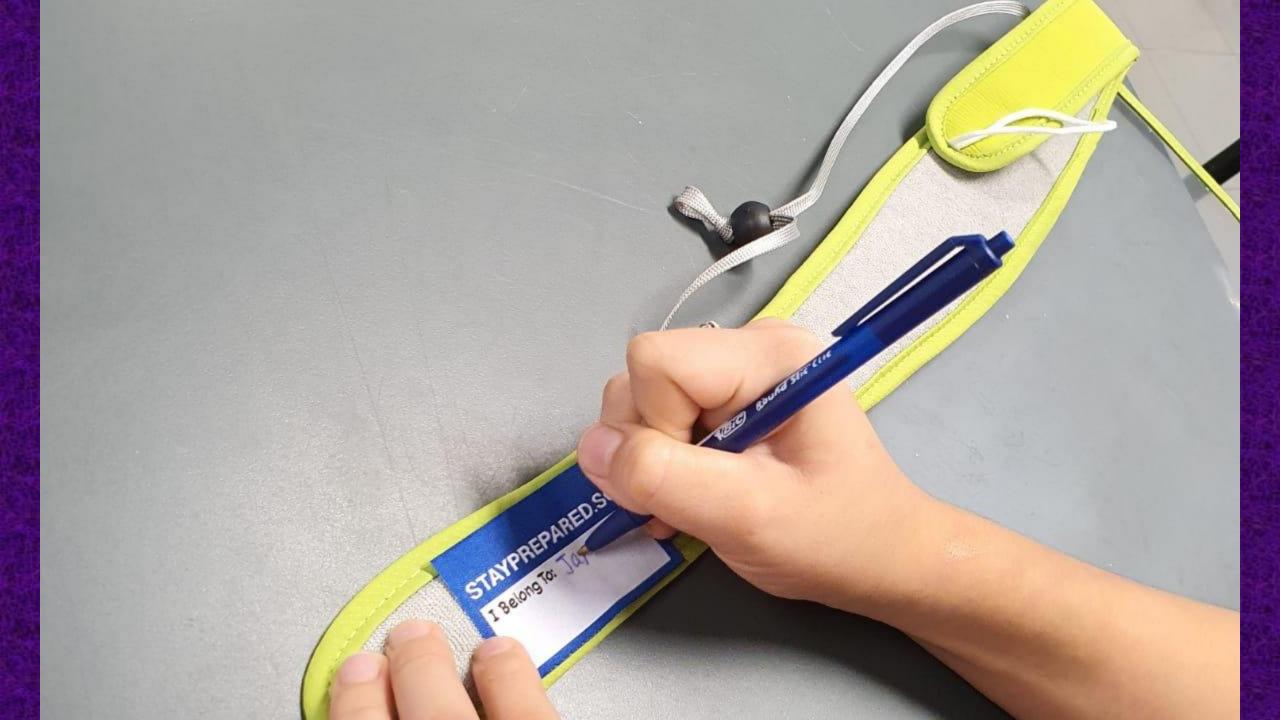

#### **IMPORTANT POINTS:**

- Be careful if you place your face shields in your bag. Your face shield might get damaged.
- Take good care of your face shields.
- You will clean your face shield when you return home daily.
- Remember to bring your face shield back every day.
- Wear a face shield when eating/drinking during recess and snack break.
- If you lose or need to replace your face shield, you need to ask your parents to buy a new one.