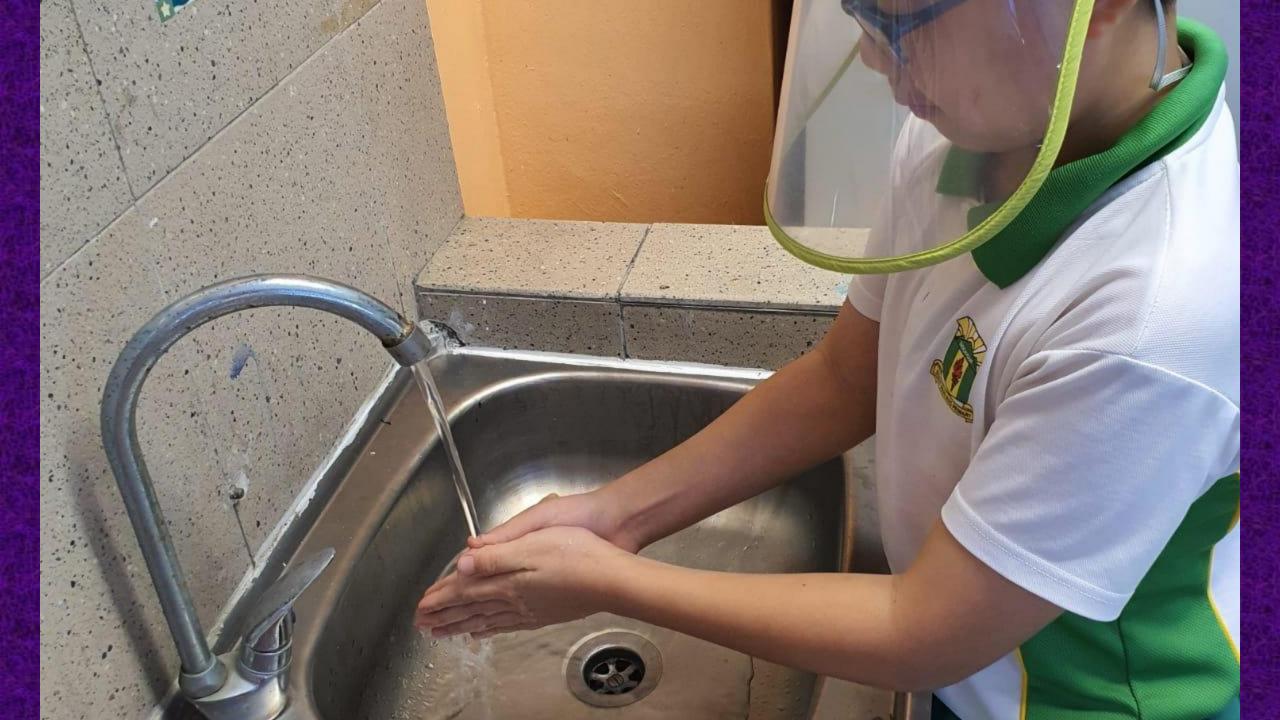

### HOW DO I CLEAN MY FACE SHIELD?

Wash your hands with soap.

Wet a clean towel and add 1 drop of soap on towel.

Wipe the face shield with the towel.

Remember to wipe the inside and the outside of the face shield.

Wash your hands with soap again.