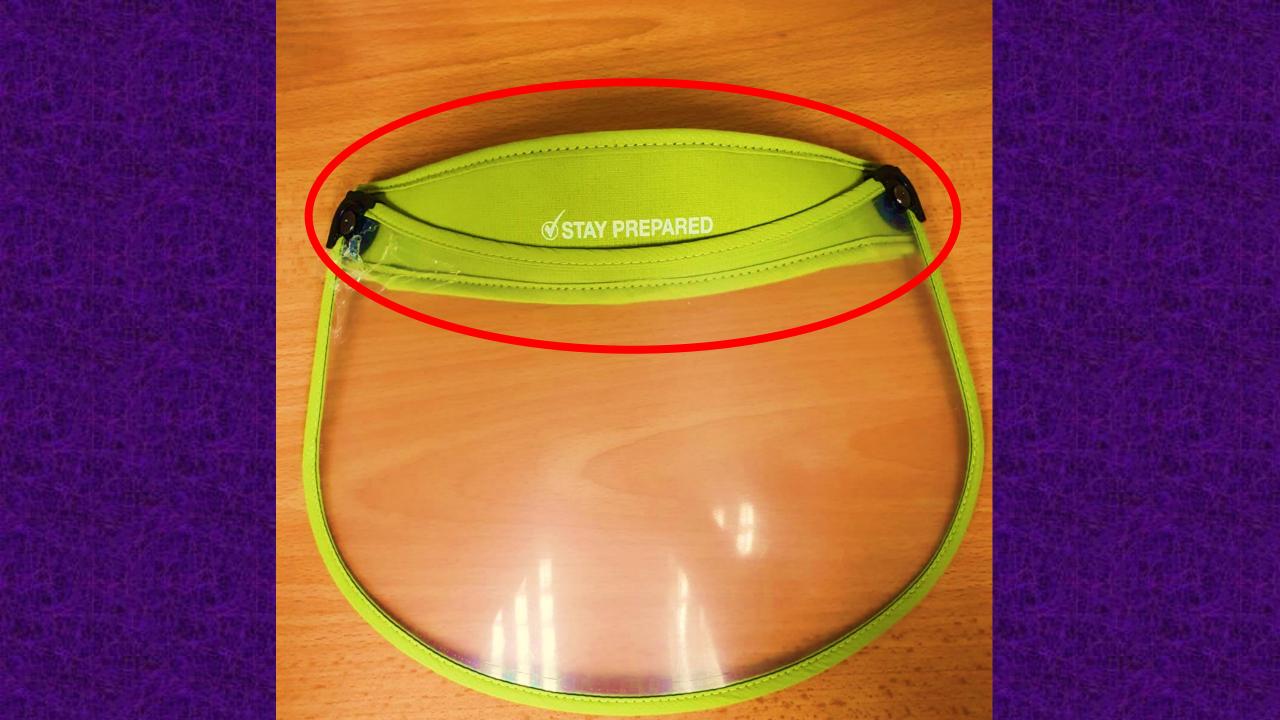

# Check your face shield for any damages such as cracks.

### ONLY WHEN YOU REACH HOME.