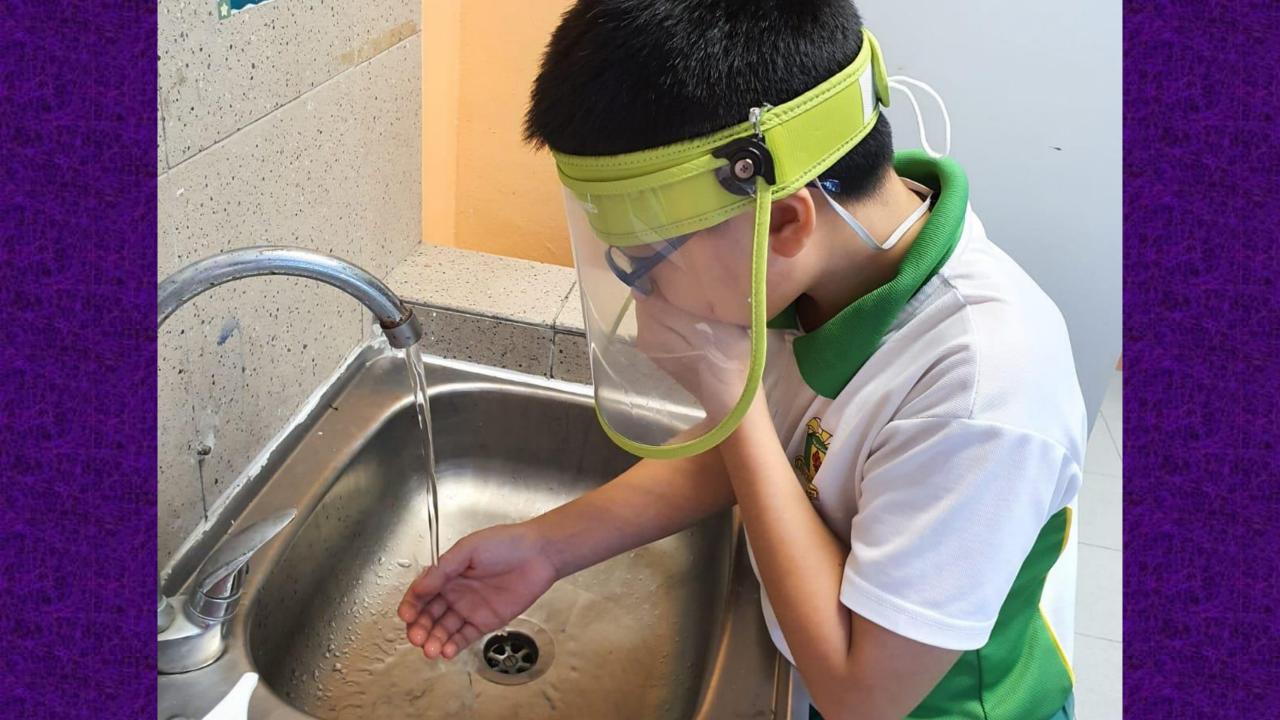

### HOW DO I CLEAN MY FACE SHIELD?

Wash your hands with soap.

Wet a clean towel and add 1 drop of soap on towel.

Wipe the face shield with the towel.

Remember to wipe the inside and the outside of the face shield.

Wash the towel clean and rinse.

Wipe the face shield with the towel again.

Remember to wipe the inside and the outside of the face shield again.

Your face shield is now clean.

Put it at a clean place for it to dry completely.

Wash your hands with soap again.