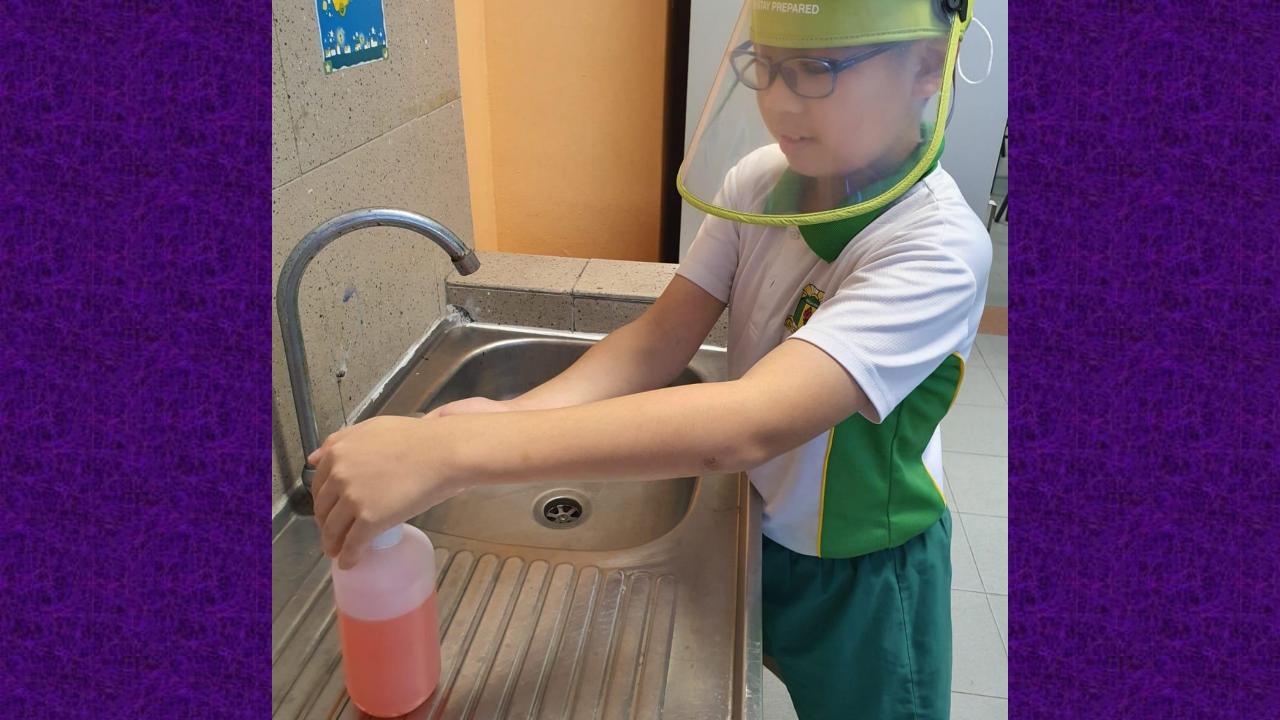

### HOW DO I CLEAN MY FACE SHIELD?

Wash your hands with soap.

Wet a clean towel and add 1 drop of soap on towel.

Wipe the face shield with the towel.

Remember to wipe the inside and the outside of the face shield.

Wash the towel clean and rinse.

Wipe the face shield with the towel again.

Remember to wipe the inside and the outside of the face shield again.

Your face shield is now clean.

Put it at a clean place for it to dry completely.

Wash your hands with soap again.