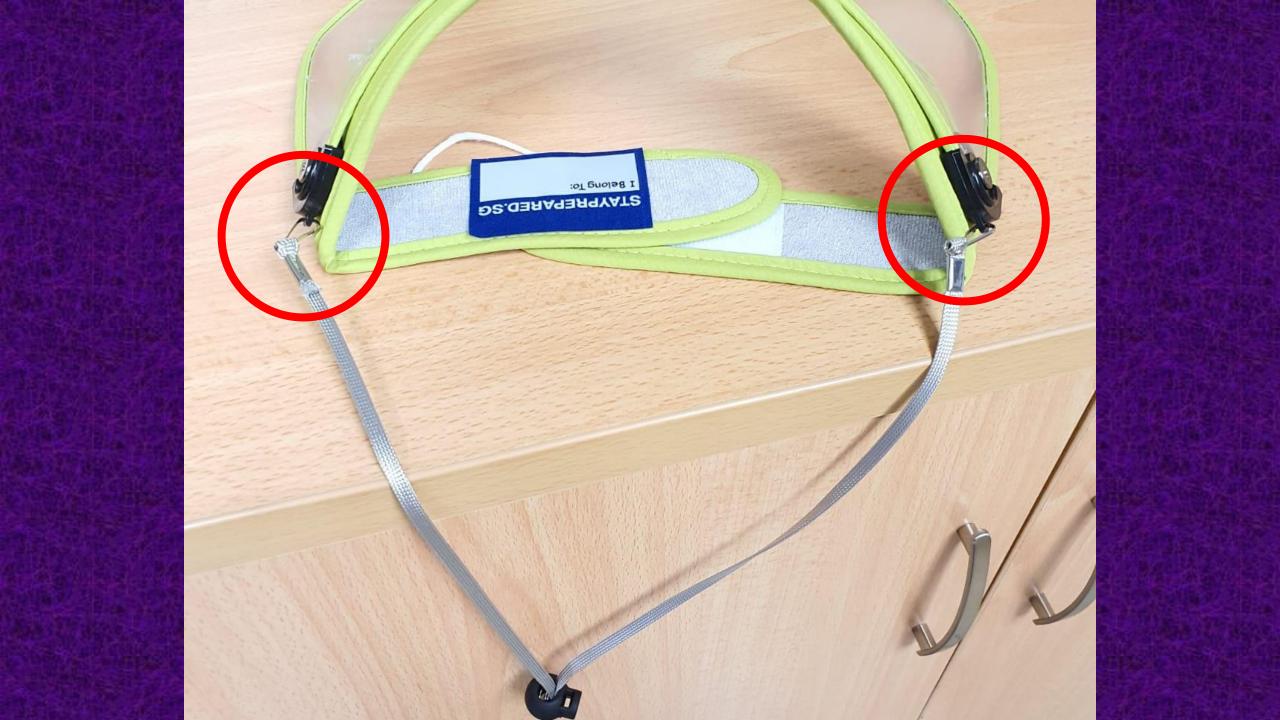

# Check your face shield for any damages such as cracks.

#### DO THE FOLLOWING

### ONLY WHEN YOU REACH HOME.