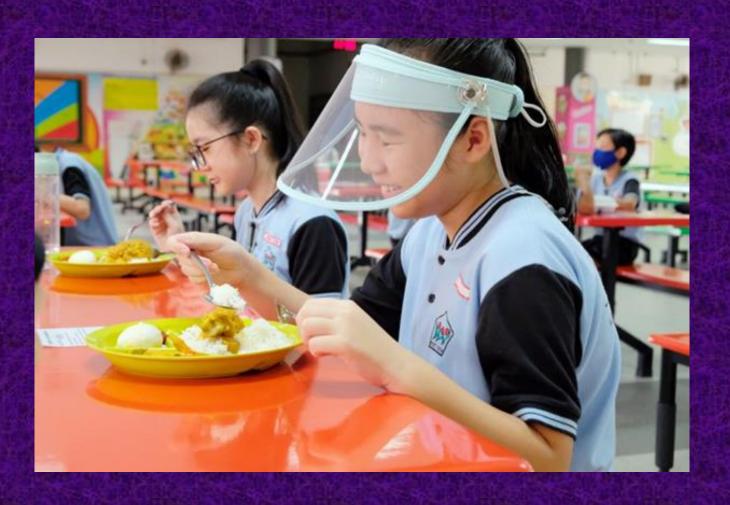

# WHEN DO I WEAR THE FACE SHIELD?

•Wear a face shield when you <u>eat or drink</u> during recess and snack break.

•Put your mask back on when you have finished eating or drinking.

\*Strictly stop talking when you are eating or drinking.