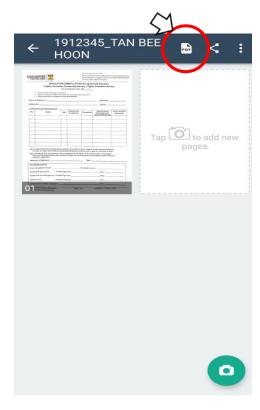

# STEP 8

Then, tap on the 'PDF logo' located at the top right hand corner to convert your document into a PDF file

|                                            | 12345_                                                                                                                                                              | TAN E                                          | BEE                                 | 5                                                                                          | Share                                               |  |
|--------------------------------------------|---------------------------------------------------------------------------------------------------------------------------------------------------------------------|------------------------------------------------|-------------------------------------|--------------------------------------------------------------------------------------------|-----------------------------------------------------|--|
| ` HC                                       | OON                                                                                                                                                                 |                                                |                                     |                                                                                            |                                                     |  |
|                                            |                                                                                                                                                                     |                                                |                                     |                                                                                            |                                                     |  |
| 1/1 SINGAPO                                | ORE S                                                                                                                                                               |                                                | (Finance Mutt)                      | fiveness (HgN) art online application via ers > Apply for FAS) befor re, Black T16 Level 1 | e-Services/e-Resources<br>e submitting this form at |  |
|                                            | / Higher Education Fo that Section 2 and sign on Section or to checklat in Section 3 to promission that is incomplete will                                          | Community But<br>r Academic Year<br>s 2.       | 20/                                 | sored bursaries<br>er Education Burs<br>Admin No :                                         | ary                                                 |  |
| Mobile No. :                               |                                                                                                                                                                     |                                                |                                     | Course:                                                                                    |                                                     |  |
| 1) Particulars<br>No.                      | of Family Members Name A                                                                                                                                            | ge Relationship<br>to applicant                | Occupation                          | Marital Status<br>(Single/Married/                                                         | Gross monthly<br>Salary (55)                        |  |
|                                            |                                                                                                                                                                     | то аррисам                                     |                                     | Separated/Oliverced)                                                                       | Satury (55)                                         |  |
|                                            |                                                                                                                                                                     |                                                |                                     |                                                                                            |                                                     |  |
|                                            |                                                                                                                                                                     |                                                |                                     |                                                                                            |                                                     |  |
|                                            |                                                                                                                                                                     |                                                |                                     |                                                                                            |                                                     |  |
|                                            |                                                                                                                                                                     |                                                |                                     |                                                                                            |                                                     |  |
|                                            |                                                                                                                                                                     |                                                |                                     |                                                                                            |                                                     |  |
| If I were to<br>250 I understa<br>They may | eclare that all information pro<br>o receive more than one bursts<br>and that my particulars will is<br>also be disclosed to other Gove<br>application.  Applicant: | ry/scholarship this oc<br>e disclosed to the d | ademic year, I a<br>oner of the bur | gree to refund one of the<br>sary that I am awarded<br>udying the trends of fina           | m,                                                  |  |
| For Official U                             |                                                                                                                                                                     |                                                |                                     |                                                                                            |                                                     |  |
| Gross House<br>Beceived & G                | hold income :                                                                                                                                                       |                                                | Per Capita Inco                     | Date:                                                                                      |                                                     |  |
|                                            | Checked again by : Initials & 5                                                                                                                                     |                                                |                                     | Date:                                                                                      |                                                     |  |
| Data Entry b                               | Data Entry by : Initials & Signature Date :                                                                                                                         |                                                |                                     |                                                                                            |                                                     |  |
|                                            | Endorsed by FA Officer / Manager :Date :                                                                                                                            |                                                |                                     |                                                                                            |                                                     |  |
| ASSISTANC                                  | EAPPLICATION  Watermark                                                                                                                                             | 1                                              |                                     | Updated on 11 March                                                                        |                                                     |  |
|                                            |                                                                                                                                                                     | Sc                                             | canne                               | d with Ca                                                                                  | amScanner                                           |  |
| <u>Ω</u>                                   | w                                                                                                                                                                   | de                                             |                                     | <b>₽</b>                                                                                   | ) (                                                 |  |
| Anti-counte                                | Word                                                                                                                                                                | PDF Sig                                        | nat                                 | PDF Passw                                                                                  | File Compr.                                         |  |