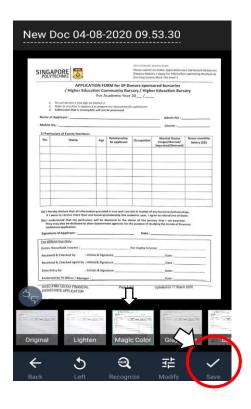

### STEP 4

Crop the picture and ensure that document is clear and visible and Click 'Next'

Select the 'Magic Color' filter and Click 'Save'