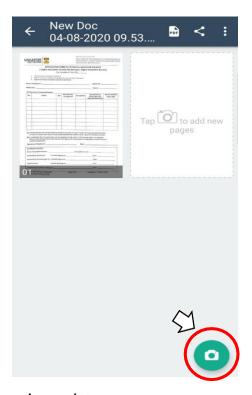

### STEP 6

Tap on the 'Camera Button' to add pictures of other hardcopy documents by using steps 3-5

Once completed, rename the file as <SP Admin No.\_Name shown in NRIC>

eg.1912345\_CHAR BEE HOON