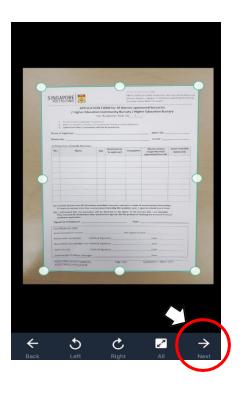

### STEP 4

Crop the picture and ensure that document is clear and visible and Click 'Next'

Select the 'Magic Color' filter and Click 'Save'