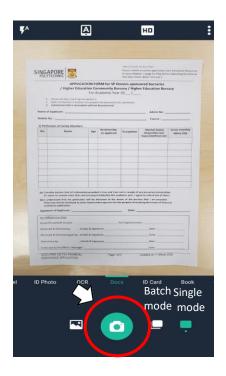

### STEP 2

Click on the 'Camera Button' located on the Bottom Right Hand Corner

Place hardcopy documents on a flat surface and take a photo using the 'Camera Button' located at the Bottom using the Single or Batch Mode (to take multiple pictures at a time)