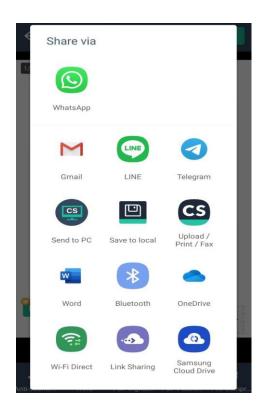

Click 'Share'

#### **STEP 10**

Select a platform that you can access easily on your computer (eg. Gmail)