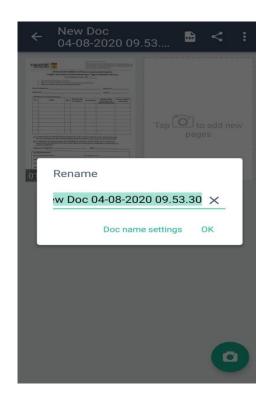

### STEP 6

Tap on the 'Camera Button' to add pictures of other hardcopy documents by using steps 3-5

Once completed, rename the file as <SP Admin No.\_Name shown in NRIC>

eg.1912345\_CHAR BEE HOON