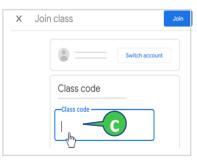

## Join with a class code

- a. Your teacher will share with you the class code.
- b. At the top right-hand corner, click +
- c. Enter the class code given by your teacher and click Join.

Note: Class codes are 5-7 characters long and use letters and numbers. Codes cannot have spaces or special characters (like @, #, %, &, \* etc.).