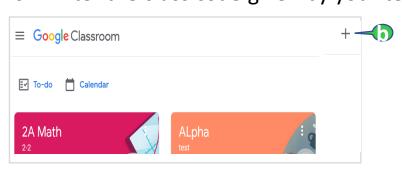

## Join with a class code

- a. Your teacher will share with you the class code.
- b. At the top right-hand corner, click +
- c. Enter the class code given by your teacher and click Join.

Note: Class codes are 5-7 characters long and use letters and numbers. Codes cannot have spaces or special characters (like @, #, %, &, \* etc.).