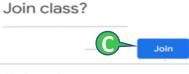

## Join with a class code

- a. Your teacher will share with you the class code.
- b. At the top right-hand corner, click +
- c. Enter the class code given by your teacher and click Join.

Note: Class codes are 5-7 characters long and use letters and numbers. Codes cannot have spaces or special characters (like @, #, %, &, \* etc.).